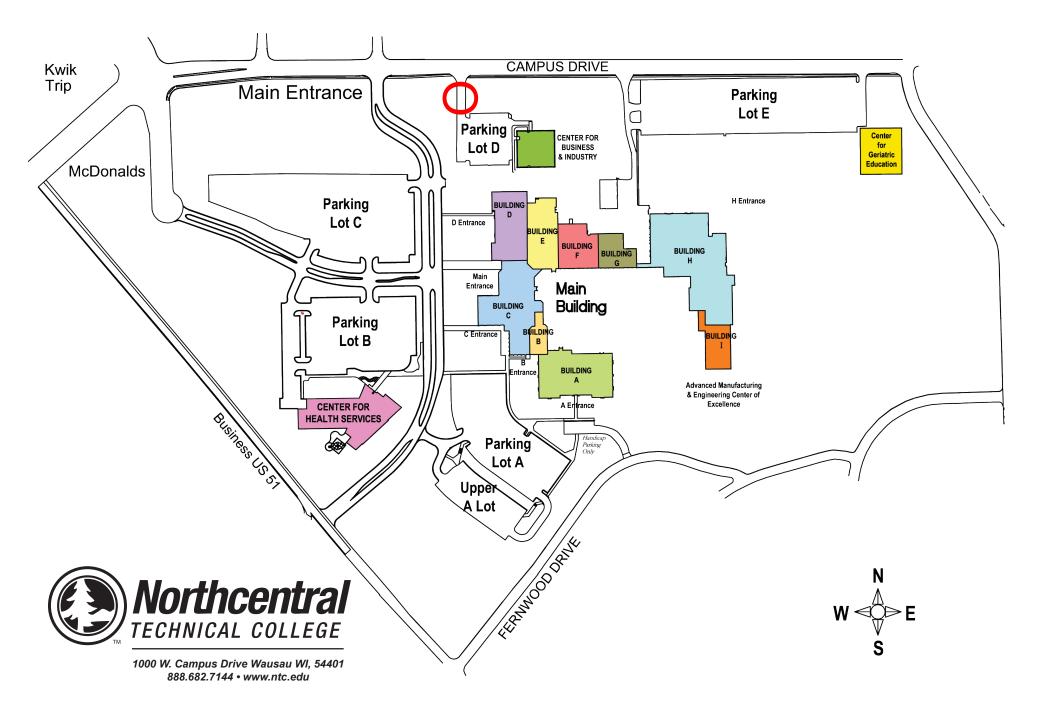

Northcent

TECHNICAL COLLEGE

**Main Entrance** 

## From Chippewa Falls/Eau Claire:

Take WI-29 EAST towards Wausau. When entering the Wausau area, take Exit #164B towards Merrill. Go straight and follow signs to US-51 NORTH. Merge onto US-51 NORTH. Take Exit #194B towards CR-K/CR-U (BUSINESS US-51). Keep right following the exit to continue onto BUSINESS US-51 SOUTH Round-about. At the first stoplight, turn left on W CAMPUS DR.

### From Green Bay:

Take WI-29 WEST. Continue on WI-29 WEST. Take the US-51 NORTH/WI-29 WEST exit towards Wausau/Abbotsford. Merge on US-51 NORTH. Take Exit #194B towards CR-K/CR-U (BUSINESS US-51). Keep right following the exit to continue onto BUSINESS US-51 SOUTH Round-about. At the first stoplight, turn left on W CAMPUS DR.

#### From Madison:

Take I-39 NORTH/I-90 WEST. Continue on I-39 NORTH/I-90 WEST/I-94 WEST. Take the 108A-B/I-39 NORTH/WI-78 SOUTH/PORTAGE (US-51) exit towards Wausau. Merge on I-39 NORTH. Continue on US-51 NORTH. Take Exit #194B towards CR-K/CR-U (BUSINESS US-51). Keep right following the exit to continue onto BUSINESS US-51 SOUTH Round-about. At the first stoplight, turn left on W CAMPUS DR.

# From Tomahawk:

Take US-51 SOUTH. Take Exit #194 towards CR-K/CR-U (BUSINESS US-51) and enter the first roundabout. Take the second exit off the roundabout and continue to the second roundabout. Keep straight to continue on BUSINESS US-51 SOUTH. At the first stoplight, turn left on W CAMPUS DR.