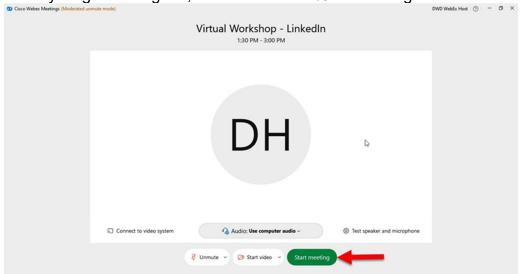

3. Once you click 'Join Meeting' test your audio.

4. If everything sounds good, click on the 'Start/Join Meeting' button.