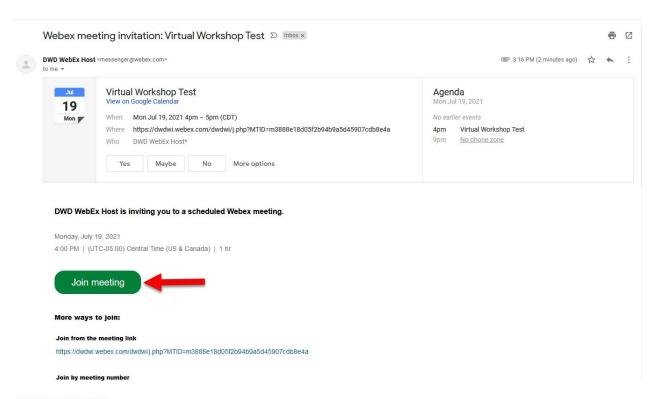

## Virtual Workshop WebEx Login Instructions

1. On the day of your workshop/s, you can expect to receive an email from WebEx/WebEx DWD Host. You can expect to receive the link anywhere from 30 minutes to an hour before the start of your workshop/s. Email will also include alternate ways to attend workshop if you have computer issues.

## Join from the meeting link

https://dwdwi.webex.com/dwdwi/j.php?MTID=m3888e18d05f2b94b9a5d45907cdb8e4a