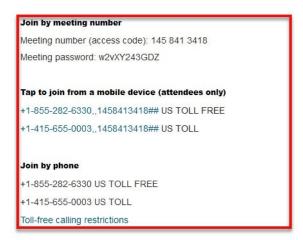

## More ways to join:

## Join from the meeting link

https://dwdwi.webex.com/dwdwi/j.php?MTID=m3888e18d05f2b94b9a5d45907cdb8e4a

## Join from a video system or application

Dial 1458413418@dwdwi.webex.com

You can also dial 173.243.2.68 and enter your meeting number.

Need help? Go to https://help.webex.com

2. At the 'Join the meeting' menu, enter in your name and email addresses that you used to register for the workshop/s that you're attending then click the 'Remember me' checkbox. Then click the 'Join As A Guest' button.