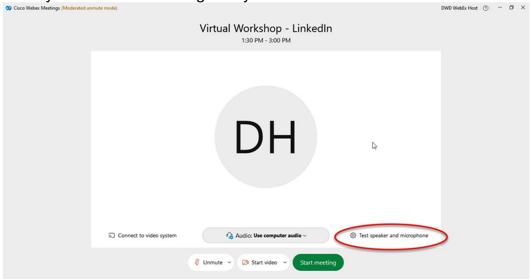

3. Once you click 'Join Meeting' test your audio.

4. If everything sounds good, click on the 'Start/Join Meeting' button.