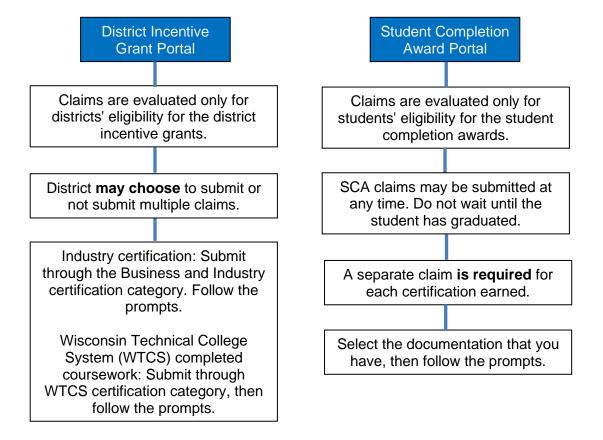

The list has been reorganized because student completion award (SCA) claims are now being submitted through the SCA-specific claim portal. The following changes were made:

# **Tips to Improve Claim Quality and Reduce Corrections**

- Add deadlines to your electronic calendar and give plenty of time for submitting and correcting claims.
- Attend the training and use the resources provided.
- Gather, prepare, and submit the required documents; do not submit alternative documents.
- Contact <u>DETCTEGrants@dwd.wisconsin.gov</u> with questions or to update the program lead about changes in district or school contact information.
- Submit a separate student completion award claim for each of the certifications that may make the student eligible for a student completion award. These are submitted in the SCA portal and are used solely for evaluating a student's eligibility for the awards.

- Only one claim per student can be approved for a district incentive grant. Please consider limiting the number of **district incentive grant claims** to two per student.
- Proactively manage your use of Microsoft Office Specialist licenses (free vs. purchased) at the district level and be consistent across all district schools. Submit claims only if the certifications were earned through licenses that your district purchased from Certiport.
- If you submit unofficial college transcripts for WTCS claims, remember to provide program numbers and names, highlight required courses when a transcript wasn't printed with the certificate or program name, and adhere to the Department of Public Instruction's (DPI) student data privacy rules.

- Districts **must** submit the claims for the **SCAs** through the SCA claim portal and submit a separate SCA claim for **each** earned SCA certification.
- Districts may submit the claims for the related district incentive grant through the district incentive grant claim portal – the same as any other Specific Certification. Only one district incentive grant claim per student can be approved for a district incentive grant, so a district may choose to NOT submit some or any claims for district incentive grants for certifications related to the SCAs.