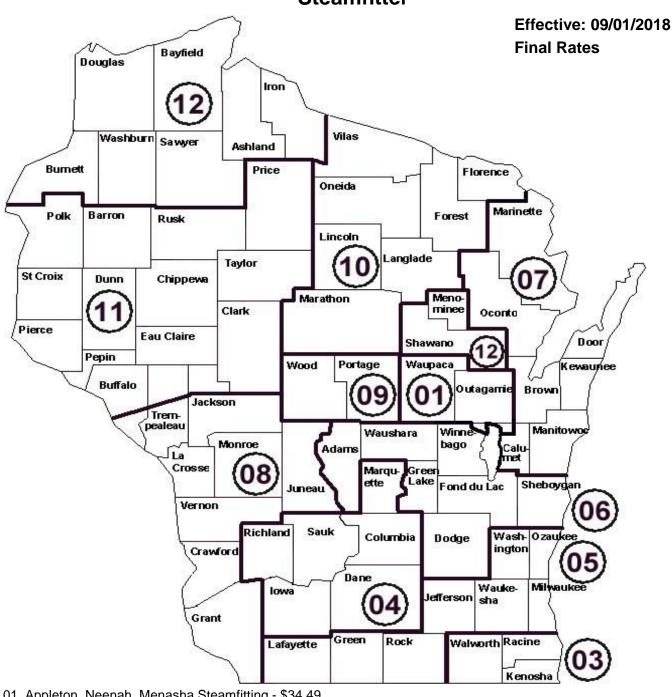

## **JAC Steamfitter**

- \$35.67

| 01 | Appleton, | Neenah, | Menasha | Steamfitting - \$34.49 |  |
|----|-----------|---------|---------|------------------------|--|
|----|-----------|---------|---------|------------------------|--|

| 03 Ker | osha, R | acine, | Walworth | Steamfitting | - | \$39.29 |
|--------|---------|--------|----------|--------------|---|---------|
|--------|---------|--------|----------|--------------|---|---------|

| 04 | Madison Steamfitting | - \$42.79 |
|----|----------------------|-----------|
|----|----------------------|-----------|

05 Southeast Wisconsin Steamfitting - \$40.85

06 East Central Steamfitting - \$34.70

07 Green Bay Steamfitting - \$34.56

08 La Crosse Steamfitting - \$34.67

- \$33.50

09 Tri-City Steamfitting

10 Wausau Steamfitting - \$35.11

11 Eau Claire Steamfitting

12 NO JAC - \$36.57